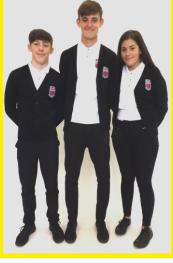

#### **PONTYPRIDD HIGH SCHOOL** Ysgol Uwchradd Pontypridd

Year 7-11 Cardigan

Year 7-11 Polo Shirt

Year 7-11 Sweatshirt

Year 7-11 V Neck Jumper

Sixth Form Shirt & Tie

Sixth Form Shirt, Tie & Cardigan

Sixth Form Polo Shirt

#### Year 7-11

White polo shirt with school logo Black V neck jumper, black cardigan (waist length) or a black sweatshirt with school logo Trousers must be plain black and must be suitably smart. **NO JEANS OR LEGGINGS.** A black skirt which must be knee length

#### Sixth Form

White shirt/blouse with black sixth form tie Cardigan with school sixth form logo Black sixth form polo shirt