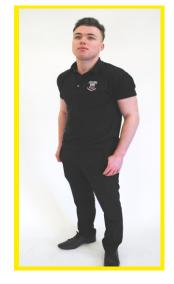

#### Sixth Form

White shirt/blouse with black sixth form tie Cardigan with school sixth form logo Black sixth form polo shirt