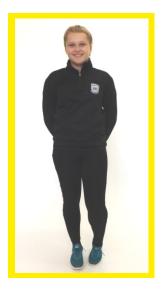

## **GCSE PE Kit**

Red/black polo shirt with GCSE logo Girls - Choice of black leggings with school PE logo or a plain black skort Boys - Plain black shorts Optional item - Black midlayer with school PE logo

# A Level PE Kit

Black/red polo shirt with A level PE logo Girls - Choice of black leggings with school PE logo or a plain black skort Boys - Plain black shorts Optional item - Black midlayer with school PE logo