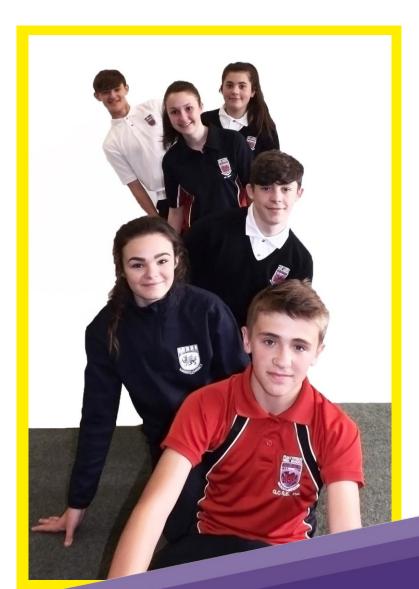

#### **PONTYPRIDD HIGH SCHOOL** Ysgol Uwchradd Pontypridd

Year 7-11 Cardigan

Year 7-11 Polo Shirt

Year 7-11 Sweatshirt

Year 7-11 V Neck Jumper

Sixth Form Shirt & Tie

Sixth Form Shirt, Tie & Cardigan

Sixth Form Polo Shirt

#### Year 7-11

White polo shirt with school logo Black V neck jumper, black cardigan (waist length) or a black sweatshirt with school logo Trousers must be plain black and must be suitably smart. **NO JEANS OR LEGGINGS.** A black skirt which must be knee length

#### Sixth Form

White shirt/blouse with black sixth form tie Cardigan with school sixth form logo Black sixth form polo shirt