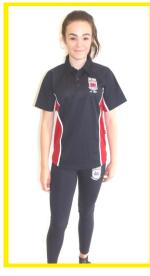

#### Year 7-11 PE Kit

Navy & red shirt with school PE logo Girls - Choice of navy leggings with school PE logo or a plain navy skort Boys - Plain navy shorts or joggers Optional item - Navy midlayer with school PE logo