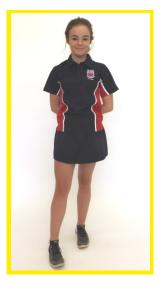

#### Year 7-11 PE Kit

Navy & red shirt with school PE logo Girls - Choice of navy leggings with school PE logo or a plain navy skort Boys - Plain navy shorts or joggers Optional item - Navy midlayer with school PE logo