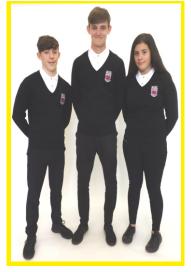

#### **PONTYPRIDD HIGH SCHOOL** Ysgol Uwchradd Pontypridd

Year 7-11 Cardigan

Year 7-11 Polo Shirt

Year 7-11 Sweatshirt

Year 7-11 V Neck Jumper

Sixth Form Shirt & Tie

Sixth Form Shirt, Tie & Cardigan

Sixth Form Polo Shirt

#### Year 7-11

White polo shirt with school logo Black V neck jumper, black cardigan (waist length) or a black sweatshirt with school logo Trousers must be plain black and must be suitably smart. **NO JEANS OR LEGGINGS.** A black skirt which must be knee length

#### Sixth Form

White shirt/blouse with black sixth form tie Cardigan with school sixth form logo Black sixth form polo shirt