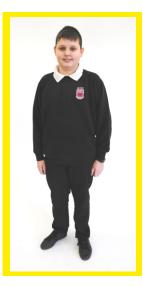

#### Year 7-11

White polo shirt with school logo Black V neck jumper, black cardigan (waist length) or a black sweatshirt with school logo Trousers must be plain black and must be suitably smart. **NO JEANS OR LEGGINGS.** A black skirt which must be knee length