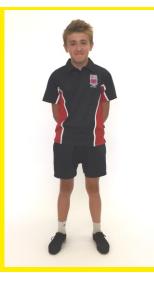

#### Year 7-11 PE Kit

Navy & red shirt with school PE logo Girls - Choice of navy leggings with school PE logo or a plain navy skort Boys - Plain navy shorts or joggers Optional item - Navy midlayer with school PE logo