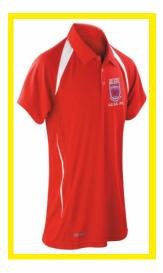

## **GCSE PE Kit**

Red/black polo shirt with GCSE logo Girls - Choice of black leggings with school PE logo or a plain black skort Boys - Plain black shorts Optional item - Black midlayer with school PE logo

# A Level PE Kit

Black/red polo shirt with A level PE logo Girls - Choice of black leggings with school PE logo or a plain black skort Boys - Plain black shorts Optional item - Black midlayer with school PE logo