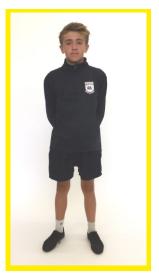

#### Year 7-11 PE Kit

Navy & red shirt with school PE logo Girls - Choice of navy leggings with school PE logo or a plain navy skort Boys - Plain navy shorts or joggers Optional item - Navy midlayer with school PE logo