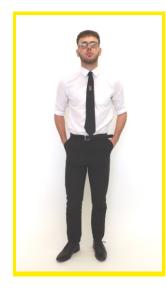

#### Sixth Form

White shirt/blouse with black sixth form tie Cardigan with school sixth form logo Black sixth form polo shirt