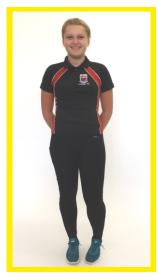

## **GCSE PE Kit**

Red/black polo shirt with GCSE logo Girls - Choice of black leggings with school PE logo or a plain black skort Boys - Plain black shorts Optional item - Black midlayer with school PE logo

# A Level PE Kit

Black/red polo shirt with A level PE logo Girls - Choice of black leggings with school PE logo or a plain black skort Boys - Plain black shorts Optional item - Black midlayer with school PE logo